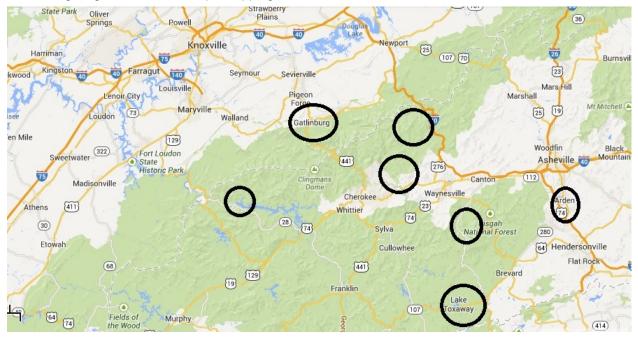

## Overall Sightings of Russian Troops Mapping for Tennessee and North Carolina: