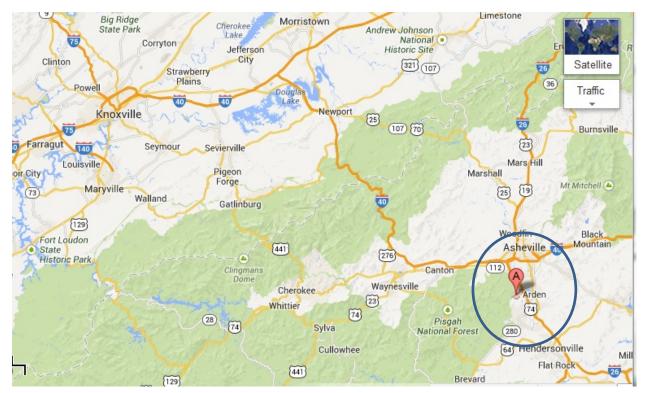

THE SHERIFF OF BUNCOMBE COUNTY IE. ASHEVILLE NC ALSO ANNOUNCED THAT THERE ARE SOME 30.000 RUSSIANS LIVING IN THE AVERY CREEK AREA OF BUNCOMBE COUNTY.

HAYWOOD COUNTY NC IS MENTIONED PROMINENTLY IN DR BILL FORSTENS BOOK **ONE SECOND AFTER.** 

DR FORSTEN MUST KNOW SOMETHING AS LOCAL HUNTERS ARE FREQUENTLY ESCORTED BY ARMED MEN WITH AUTOMATIC WEAPONS DRESSED IN CAMO OUT OF AN AREA IN HAYWOOD COUNTY CALLED SUNBURST OFF HIGHWAY 215 HEADED TOWARDS BREVARD N.C.

ALSO IT IS A WELL KNOWN FACT THAT A MASSIVE UNDERGROUND CITY EXISTS IN TRANSYLVANIA COUNTY THE NEXT COUNTY OVER FROM HAYWOOD IN THE LAKE TOXAWAY AREA.

PEOPLE CANT EVEN GET CLOSE TO THIS INSTALLATION AND SOME HAVE DISAPPEARED TRYING.