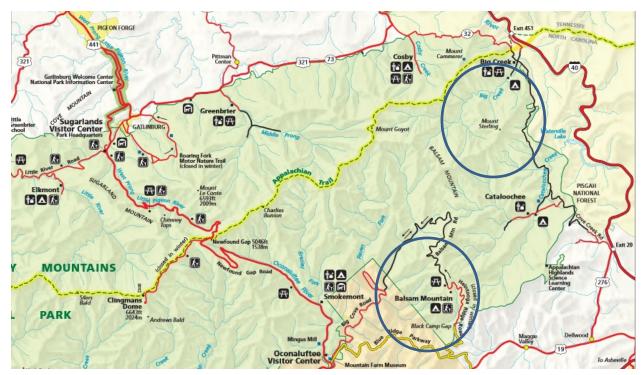

HAWK AND STEVE I BELIEVE THAT THESE TROOPS ARE BEING AIR LIFTED INTO A REMOTE AREA OF THE SMOKEY MOUNTAIN NATIONAL FORREST IN THE UPPER N.E. QUADRANT OF THE PARK.

I TALKED WITH A U,S PARK RANGER WHO SAID HE HAD BEEN A RANGER FOR 28 YEARS AND HAD NEVER BEEN THROUGH THIS DESOLATE AREA. I INCLUDED A MAP FOR YOU HERE http://www.nps.gov/grsm/planyourvisit/upload/grsmmap-edit-2.pdf

ONE OF THE POSSIBLE AREAS THESE TROOPS ARE AT IS OFF THE Appalachian TRAIL IN THE MT STERLING BALSAM MTN RANGE. ANOTHER MASSIVE REMOTE AREA IS IN THE LOWER SOUTH WEST CORNER OF THE PARK JUST NORTH OF THE FONTANA DAM IN THE HIGH ROCKS AREA, BOTH THESE AREAS HAVE NO TRAILS IN OR OUT OF THEM AND SEASONED PARK OFFICIALS KNOW NOTHING ABOUT THEM.