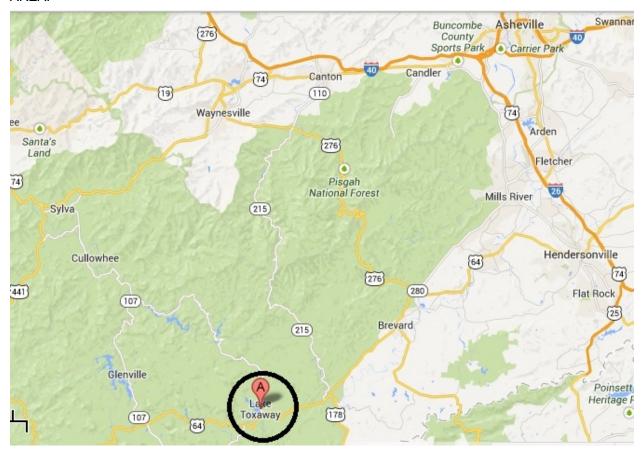

ALSO IT IS A WELL KNOWN FACT THAT A MASSIVE UNDERGROUND CITY EXISTS IN TRANSYLVANIA COUNTY THE NEXT COUNTY OVER FROM HAYWOOD IN THE LAKE TOXAWAY AREA.

PEOPLE CANT EVEN GET CLOSE TO THIS INSTALLATION AND SOME HAVE DISAPPEARED TRYING.