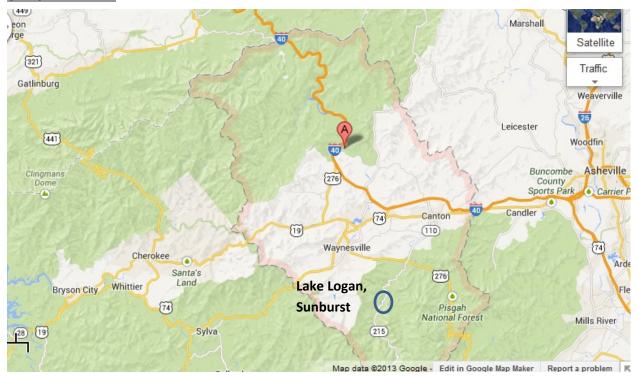

DR FORSTEN MUST KNOW SOMETHING AS LOCAL HUNTERS ARE FREQUENTLY ESCORTED BY ARMED MEN WITH AUTOMATIC WEAPONS DRESSED IN CAMO OUT OF AN AREA IN HAYWOOD COUNTY CALLED SUNBURST OFF HIGHWAY 215 HEADED TOWARDS BREVARD N.C.

ALSO IT IS A WELL KNOWN FACT THAT A MASSIVE UNDERGROUND CITY EXISTS IN TRANSYLVANIA COUNTY THE NEXT COUNTY OVER FROM HAYWOOD IN THE LAKE TOXAWAY AREA.

PEOPLE CANT EVEN GET CLOSE TO THIS INSTALLATION AND SOME HAVE DISAPPEARED TRYING.