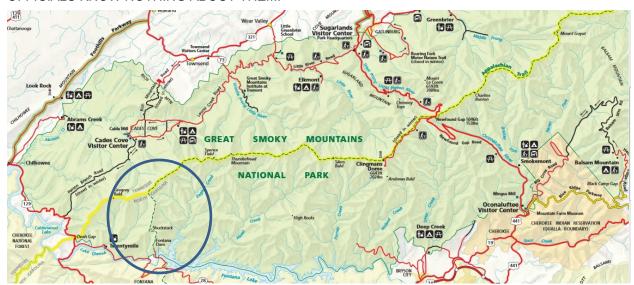

ONE OF THE POSSIBLE AREAS THESE TROOPS ARE AT IS OFF THE Appalachian TRAIL IN THE MT STERLING BALSAM MTN RANGE. ANOTHER MASSIVE REMOTE AREA IS IN THE LOWER SOUTH WEST CORNER OF THE PARK JUST NORTH OF THE FONTANA DAM IN THE HIGH ROCKS AREA, BOTH THESE AREAS HAVE NO TRAILS IN OR OUT OF THEM AND SEASONED PARK OFFICIALS KNOW NOTHING ABOUT THEM.